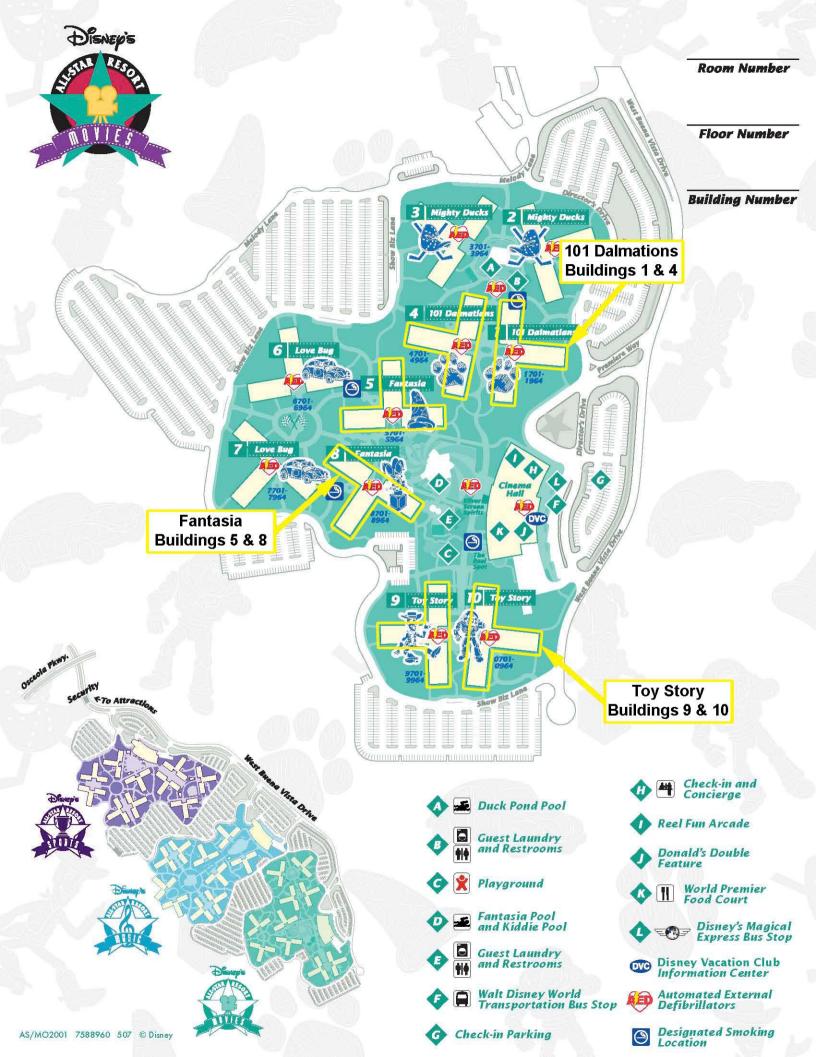

## All-Star Movies

| Area          | Bldg # | Icon             |
|---------------|--------|------------------|
| 101 Dalmatian | s 1    | Pongo            |
| Mighty Ducks  | 2 (S)  | Duck Hockey Mask |
| Mighty Ducks  | 3 (D)  | Duck Hockey Mask |
| 101 Dalmation | s 4    | Perdy            |
| Fantasia      | 5 (S)  | Hat              |
| Love Bug      | 6      | Herbie (Front)   |
| Love Bug      | 7      | Herbie (Back)    |
| Fantasia      | 8 (D)  | Jack-in-the-box  |
| Toy Story     | 9      | Woody            |
| Toy Story     | 0      | Buzz Lightyear   |
|               |        |                  |

Room Numbers are [bldg][floor][1-64] Sports: flrs 1-3, Music: flrs 4-6, Movies: flrs 7-9

For example, the rooms on the top floor on either side of "Woody" facing Buzz are 9901 and 9964.

Connecting Rooms noted on drawing. Rooms noted in a different color are the king rooms for those buildings that have them.