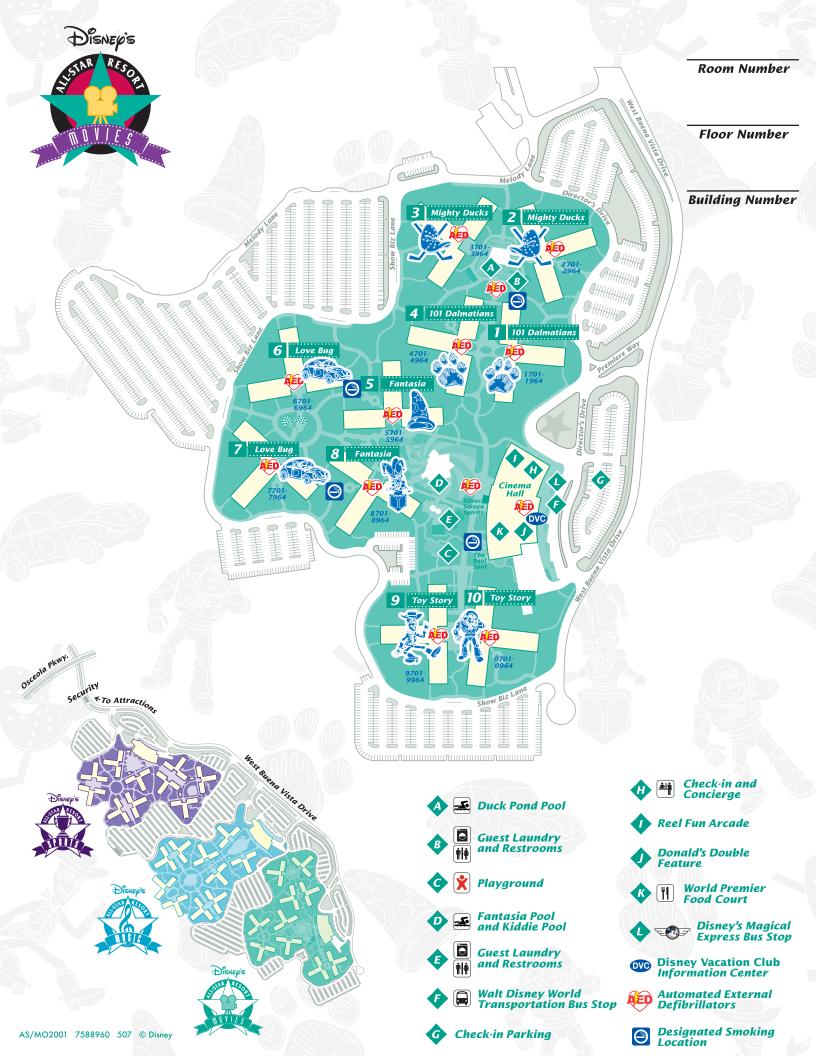

## All-Star Movies

| Area          | Bldg # | Icon             |
|---------------|--------|------------------|
| 101 Dalmatian | s 1    | Pongo            |
| Mighty Ducks  | 2 (S)  | Duck Hockey Mask |
| Mighty Ducks  | 3 (D)  | Duck Hockey Mask |
| 101 Dalmation | s 4    | Perdy            |
| Fantasia      | 5 (S)  | Hat              |
| Love Bug      | 6      | Herbie (Front)   |
| Love Bug      | 7      | Herbie (Back)    |
| Fantasia      | 8 (D)  | Jack-in-the-box  |
| Toy Story     | 9      | Woody            |
| Toy Story     | 0      | Buzz Lightyear   |
|               |        |                  |

Room Numbers are [bldg][floor][1-64] Sports: flrs 1-3, Music: flrs 4-6, Movies: flrs 7-9

For example, the rooms on the top floor on either side of "Woody" facing Buzz are 9901 and 9964.

Connecting Rooms noted on drawing. Rooms noted in a different color are the king rooms for those buildings that have them.